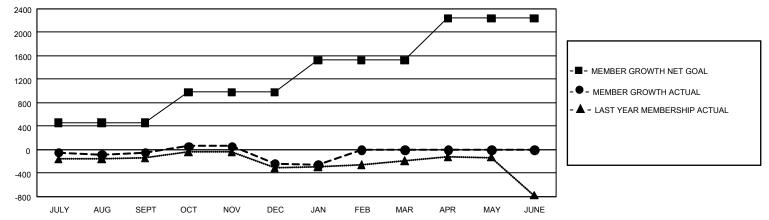

## GAT MONTHLY MEMBERSHIP PROGRESS REPORT

GMT Constitutional Area 1, Group C

REPORT DOES NOT INCLUDE CLUBS IN UNDISTRICTED AREAS.

| Clubs                 |               |           |               | Members               |                         |                         |                                                    |
|-----------------------|---------------|-----------|---------------|-----------------------|-------------------------|-------------------------|----------------------------------------------------|
| RESULTS FOR 2023-2024 |               |           |               | RESULTS FOR 2023-2024 |                         |                         |                                                    |
| QUARTER               | NEW CLUB GOAL | NEW CLUBS | DROPPED CLUBS | QUARTER               | MBER GROWTH NET<br>GOAL | MEMBER GROWTH<br>ACTUAL | DROPPED MEMBERS<br>ACTUAL (including<br>transfers) |
| JULY/AUG/SEPT         | - 6           | 1         | 4             | JULY/AUG/SEPT         | 455                     | 1,033                   | 987                                                |
| OCT/NOV/DEC           | 24            | 2         | 3             | OCT/NOV/DEC           | 525                     | 984                     | 1,090                                              |
| JAN/FEB/MAR           | 15            | 0         | 1             | JAN/FEB/MAR           | 543                     | 347                     | 340                                                |
| APR/MAY/JUNE          | 48            | 0         | 0             | APR/MAY/JUNE          | 719                     | 0                       | 0                                                  |