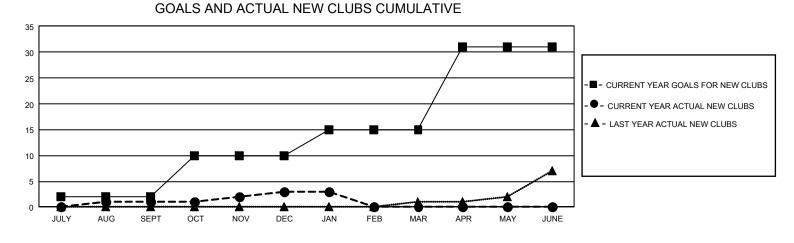

## GAT MONTHLY MEMBERSHIP PROGRESS REPORT

GMT Constitutional Area 1, Group C

REPORT DOES NOT INCLUDE CLUBS IN UNDISTRICTED AREAS.

| Clubs                 |               |           |               | Members               |                         |                         |                                                    |
|-----------------------|---------------|-----------|---------------|-----------------------|-------------------------|-------------------------|----------------------------------------------------|
| RESULTS FOR 2023-2024 |               |           |               | RESULTS FOR 2023-2024 |                         |                         |                                                    |
| QUARTER               | NEW CLUB GOAL | NEW CLUBS | DROPPED CLUBS | QUARTER               | MBER GROWTH NET<br>GOAL | MEMBER GROWTH<br>ACTUAL | DROPPED MEMBERS<br>ACTUAL (including<br>transfers) |
| JULY/AUG/SEPT         | - 6           | 1         | 4             | JULY/AUG/SEPT         | 455                     | 1,033                   | 987                                                |
| OCT/NOV/DEC           | 24            | 2         | 3             | OCT/NOV/DEC           | 525                     | 984                     | 1,090                                              |
| JAN/FEB/MAR           | 15            | 0         | 1             | JAN/FEB/MAR           | 543                     | 347                     | 340                                                |
| APR/MAY/JUNE          | 48            | 0         | 0             | APR/MAY/JUNE          | 719                     | 0                       | 0                                                  |